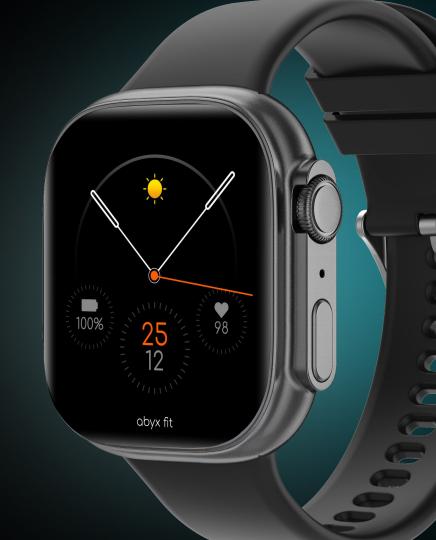

# **ABYX FIT TOUCH 5**

1.75" AMOLED screen 120+ sports mode

ABYX FIT TOUCH 5 SPACE GREY

> ABYX-FIT-TOUCH5-SPG 4897069736584

### AMOLED FULL TOUCH

Easy and intuitive interface