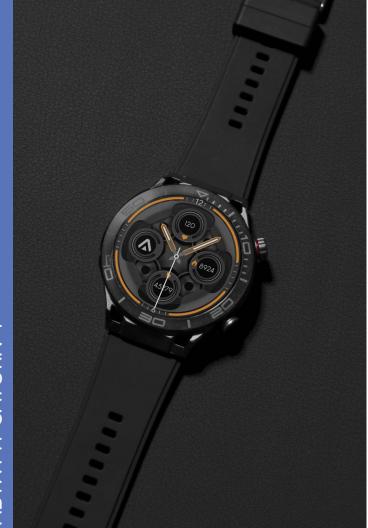

# **ABYX FIT SATURN 4**

BT calling + 120 sport modes

ABYX FIT SATURN 4 SPACE GREY

> ABYX-FIT-SATURN4-SPG 4897069736577

#### CALLER ID

Caller name or number

TECH SPECS

Battery, Li-polymer 320 mAh Display, TFT 1.52inch 360 x 360 px Bluetooth® 5.3 BLE Standby time: up to 15 days Sensor: 3-axis accelerometer Heart-rate sensor: JL7012F6 Water resistant IP67 Operating temperature: -10°C - +50°C Dimensions: 48 x 48 x 12mm Weight: 63 g Android, iOS Phone app